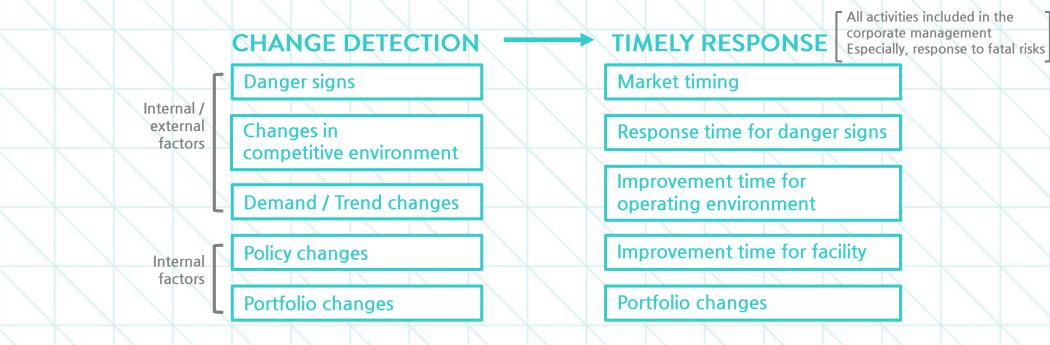

### "Why do business impacting incidents happen so unexpectedly?"

Why is getting a good perspective of business implications caused by changes so difficult?

### When is the 'right time' to act?

WIZEYE<sup>™</sup> BN

Only if there are ways to instantly see any symptoms, it will be possible to set counter measures … However, placing the right resource into the right place is not easy as it sounds.

### How much of resources and where to ?? !!

#### **Resource Management**

Size and competitiveness of HR input

**Investment Plan and Scale** 

Utilization and productivity of facility

**Investment Object** 

**Role of HR input** 

Positioning

**Products** 