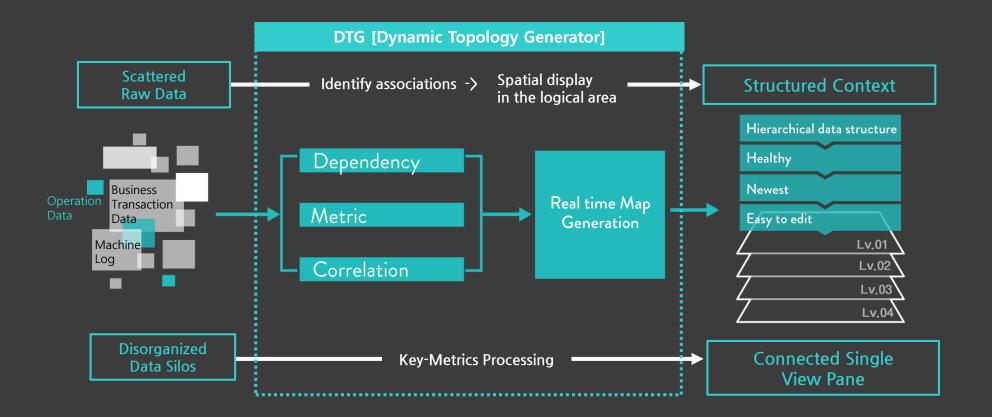

#### **Hierarchical Structure**

WIZEYE's Dynamic Topology Generator (DTG) provides a single, unified UX that can identify a Business Context by connecting the scattered data.

wızeye™ <mark>BN</mark>

#### **Expanded Data Collecting Area**

Have you thrown away the data for ease of analysis? Then, you've been throwing away the real value of data.

WIZEYE Visualization Value