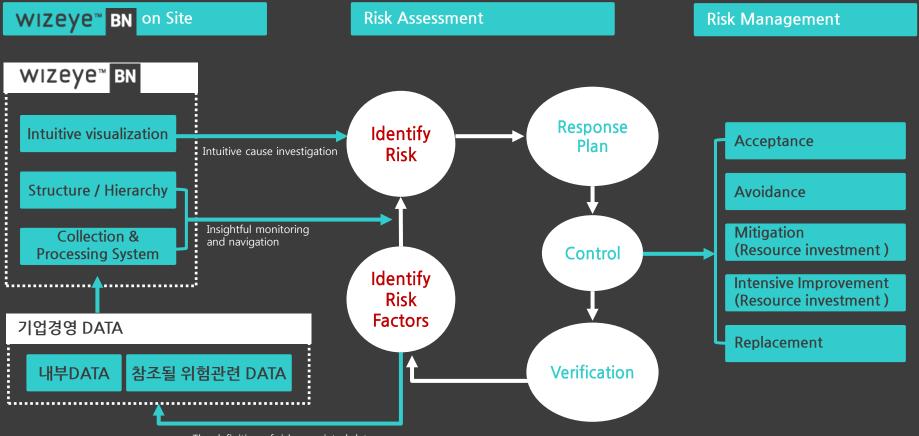

#### **BusinessNow Key Point**

WIZEYE collects and analyzes the information related to the risk we identified and provides us the Insight, which will intuitively know the causes and signs.

The definition of risk associated data