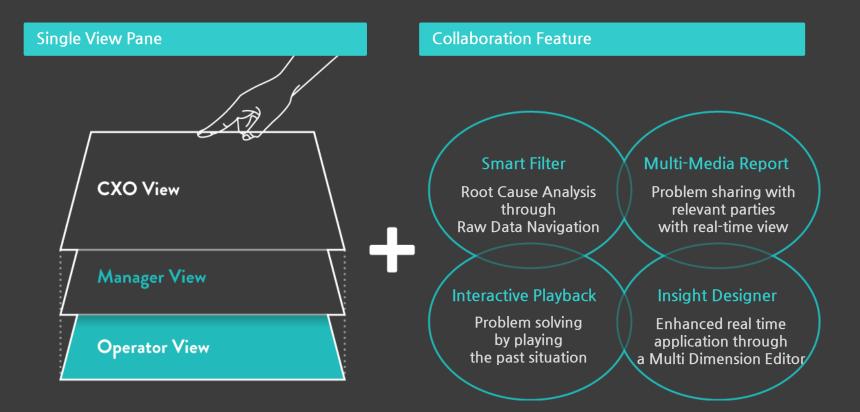

#### Visualization

The efficiency of collaboration will be improved dramatically, by communicating from your organization's management to field representatives via a Single Pane View.