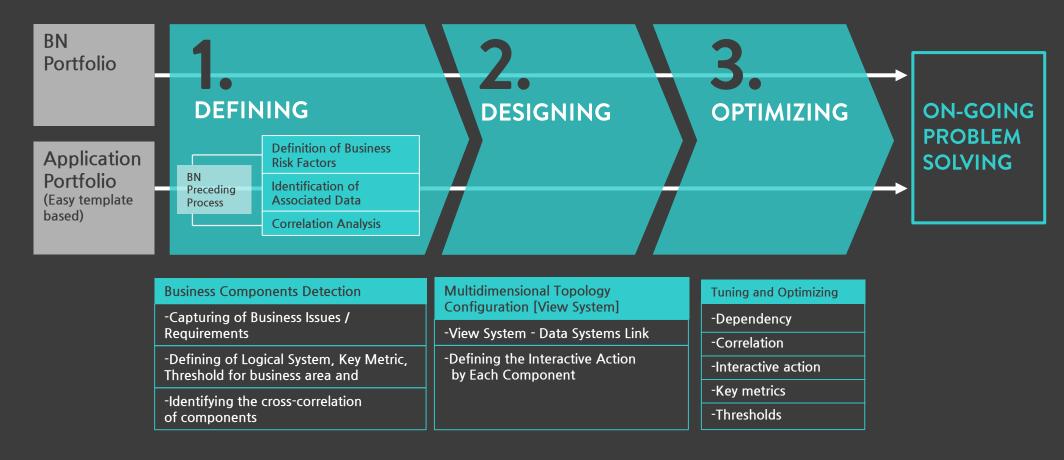

#### **BusinessNow Implementation Methodology**

WIZEYE's Implementation Methodology, [Draw & Run] is the template-based approach implemented through the World Best Practice. It accelerates the real-time collaboration among departments by demonstrating the relationship between the Application Portfolio and Service Portfolio on the multidimensional space immediately.